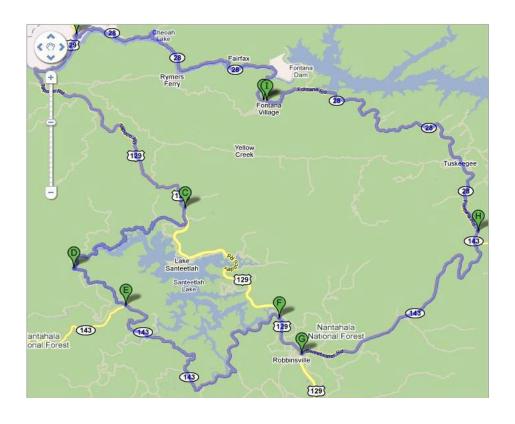

## The "Robbinsville Bonus" Loop

Leaving Fontana Village,

Turn left on NC-28 (drive approx. 7.7 miles)

Bear Left on US-129 (by Deal's Gap Resort) (drive approx. 9.6 miles)

Right on County Road 1147 (drive approx. 0.6 miles)

Make right County Road 1134 (drive 5.4 mles)

Turn Left on Santeehtlah Road (drive approx. 2.4 miles)

Bear Left on Cherohala Skyway / NC-143 (drive approx. 10.3 miles)

Turn Right on Tapoco Road / US-129 (drive approx. 1.5 miles)

Turn left on Sweetwater Road at Light (drive approx. 9 miles)

Turn left on NC-28 (drive approx. 12 miles to Fontana)

Complete Loop: Approx. 60 miles / 1.5 hours complete loop